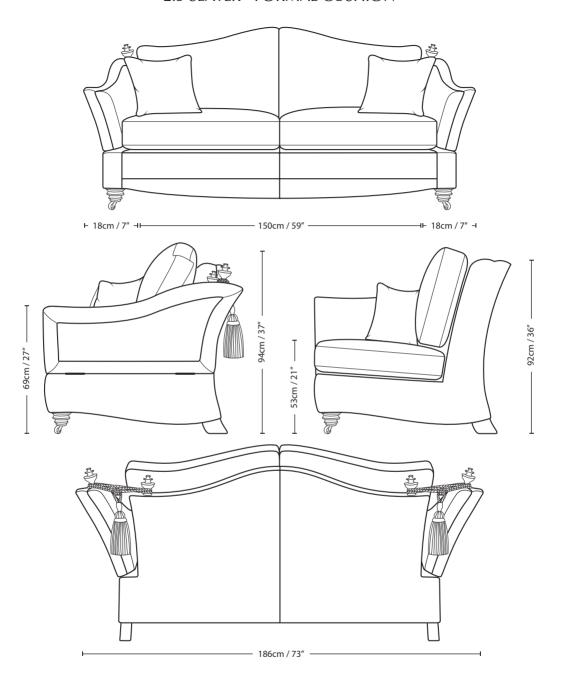

## **BELLAGIO**

## 2.5 SEATER FORMAL CUSHION

| Overall    | Overall     | Overall     | Arm        | Back Height | Seat       | Arm       | Inside Width | Seat Depth  | Seat Depth  |
|------------|-------------|-------------|------------|-------------|------------|-----------|--------------|-------------|-------------|
| Height     | Width       | Depth       | Height     | of Frame    | Height     | Width     | Arm to Arm   | to Cushions | no Cushions |
| 94cm / 37" | 186cm / 73" | 112cm / 44" | 69cm / 27" | 92cm / 36"  | 53cm / 21" | 18cm / 7" | 150cm / 59"  | 56cm / 22"  |             |

Seating sizes vary to a great extent and particularly wherever there are soft cushions involved, this is magnified with front of seat to back cushion depths, whilst formal back cushions will vary with age and plumping. It is essential to note that scatter back cushion depths will adjust from which point you measure, overtime and with plumping, the accurate measurement does not exist as it will resize each and every time you enjoy its comfort.